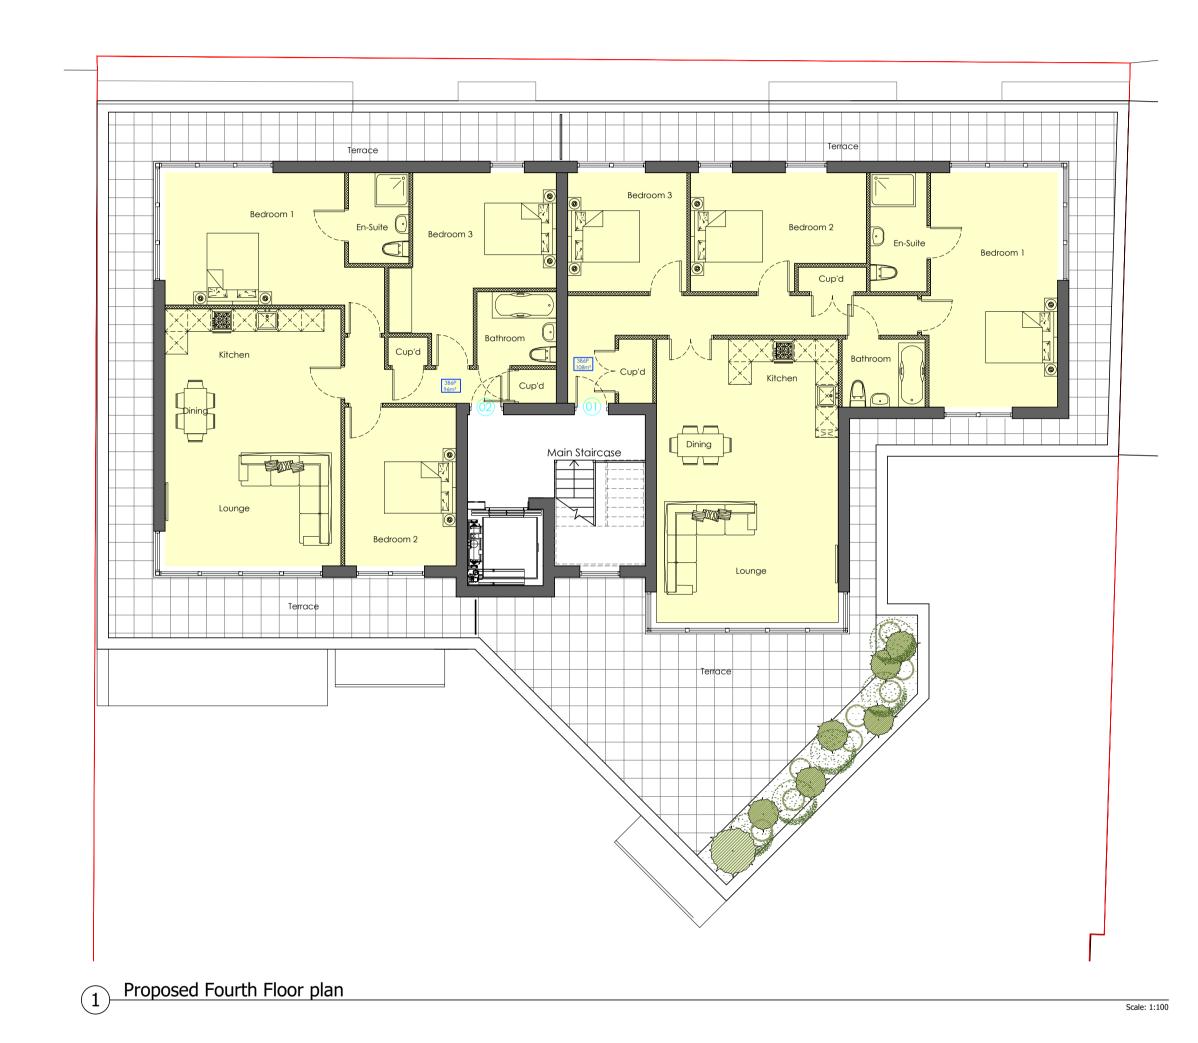

## Schedule of accommodation

| LEVEL                          | GROUND<br>FLOOR          | FIRST<br>FLOOR           | second<br>Floor          | THIRD<br>FLOOR           | FOURTH<br>FLOOR           |
|--------------------------------|--------------------------|--------------------------|--------------------------|--------------------------|---------------------------|
| NUMBER OF FLATS<br>(per floor) | 5                        | 5                        | 5                        | 5                        | 2                         |
| 1 BED FLATS (2)                | 1B2P<br>53m <sup>2</sup> | 1B2P<br>50m <sup>2</sup> |                          |                          |                           |
| 2 BED FLATS (13)               | 2B3P<br>61m <sup>2</sup> | 2B3P<br>61m <sup>2</sup> | 2B3P<br>66m <sup>2</sup> | 2B3P<br>63m <sup>2</sup> |                           |
|                                | 2B3P<br>61m <sup>2</sup> | 2B3P<br>61m <sup>2</sup> | 2B3P<br>61m <sup>2</sup> | 2B3P<br>61m <sup>2</sup> |                           |
|                                | 2B3P<br>61m <sup>2</sup> |                          | 2B3P<br>61m <sup>2</sup> | 2B3P<br>61m <sup>2</sup> |                           |
|                                |                          |                          | 2B3P<br>61m <sup>2</sup> | 2B3P<br>61m <sup>2</sup> |                           |
| 3 BED FLATS (7)                | 3B4P<br>81m <sup>2</sup> | 3B4P<br>75m <sup>2</sup> | 3B4P<br>81m <sup>2</sup> | 3B4P<br>81m <sup>2</sup> | 3B6P<br>108m <sup>2</sup> |
|                                |                          | 3B4P<br>81m <sup>2</sup> |                          |                          | 3B6P<br>96m <sup>2</sup>  |

TOTAL NUMBER OF FLATS : 22

| REV B 21.10.20   REV A 12.09.20   REVISION DATE                                           | Altered exter<br>AMENDMENT | osed roof plan<br>rior facade to suit elevations                                                                                                                |  |  |  |  |
|-------------------------------------------------------------------------------------------|----------------------------|-----------------------------------------------------------------------------------------------------------------------------------------------------------------|--|--|--|--|
| APS DESIGN ASSOCIATES LTD<br>ARCHITECTURAL DESIGNERS AND PLANNING CONSULTANTS             |                            |                                                                                                                                                                 |  |  |  |  |
| PROJECT STAGE:<br>Town Planning<br>CLIENT:                                                | DRAWN BY:<br>TE            | DATE:<br>June 2016                                                                                                                                              |  |  |  |  |
| PROJECT:<br>258 Leigh Road<br>JOB NO:                                                     | DRAWING NO:                | REVISION:                                                                                                                                                       |  |  |  |  |
| 2408<br>DRAWING TITLE:<br>Proposed plans - 4th floor                                      | 06                         | SCALE:<br>1:100 @ A1                                                                                                                                            |  |  |  |  |
| The Design Studio<br>1 Cambridge Road (Rear)<br>Nelson Street<br>Southend-On-Sea<br>Essex |                            | Tel: 01702 469 769 - 01702 337328<br>Email: admin@apsdesignsuk.com<br>designteam@apsdesignsuk.com<br>planning@apsdesignsuk.com<br>Website: www.apsdesignsuk.com |  |  |  |  |